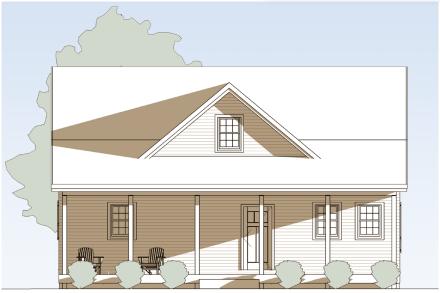

ark timber frame open floor plan, dominated by a large, open common space comprised of the living room, dining area, and kitchen.

A first-floor master suite means The Bennington can accommodate your needs as your life changes. If

single-floor living makes sense in your future, it's got you covered!

Two porches mean that – sunset or sunrise – there's always a payoff. Whether it's coffee or cocktails, you need only step outside.



### **Bennington Hybrid**

Crossing from timber frame into stick-built construction as you climb the stairs, you'll notice... nothing. The transition between the two building styles is seamless.

A large central hallway opens onto two bedrooms and a full bath. Each bedroom has its own large closet, and the bathroom is roomy and bright.

> UPPER FLOOR 648 SF





FRONT ELEVATION



## **Bennington Hybrid**



FRAME VIEW



The Bennington Hybrid: Bragging rights on a budget

SIDE VIEW