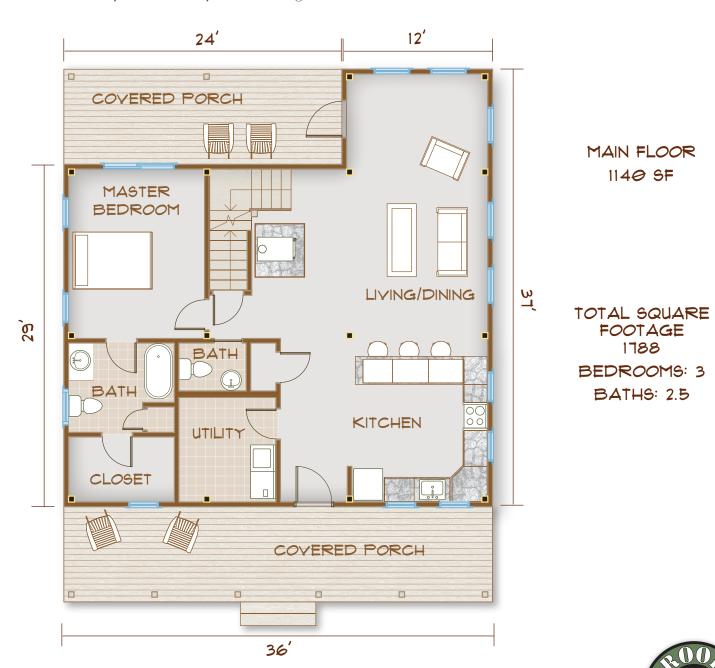

#### The Rooms

The first floor flaunts that trademark timber frame open floor plan, dominated by a large, open common space comprised of the living room, dining area, and kitchen.

A first-floor master suite means The Bennington can accommodate your needs as your life changes. If

single-floor living makes sense in your future, it's got you covered!

Two porches mean that – sunset or sunrise – there's always a payoff. Whether it's coffee or cocktails, you need only step outside.