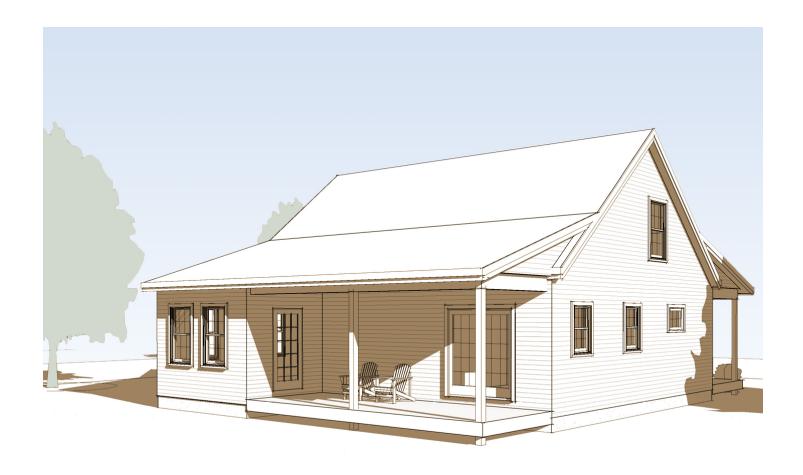

# Bennington Hybrid Bragging rights on a budget

Timber frame architecture offers durability, beauty, and versatility. "Stick-built" construction is more common, and the initial investment is often lower. Future homeowners with a smaller budget might consider giving up on their timber frame dream home because upfront costs might be higher.

But, with our Hybrid designs, there is a third way. For low maintenance, high efficiency, and great aesthetics, here you can opt for a single-story Brooks timber frame. Then, enjoy significant savings by topping it with a quality, stick-framed upper floor.

That's what we did with the Bennington Hybrid: The first floor is a sturdy Brooks frame clad in super-efficient SIP wall panels, but the plans call for a conventionally built second floor. The first has the look and flexibility timber frames are famous for; the second takes a chunk off the price tag. Win-win!

## **Bennington Hybrid**

FRAME VIEW

The Bennington Hybrid: Bragging rights on a budget

SIDE VIEW