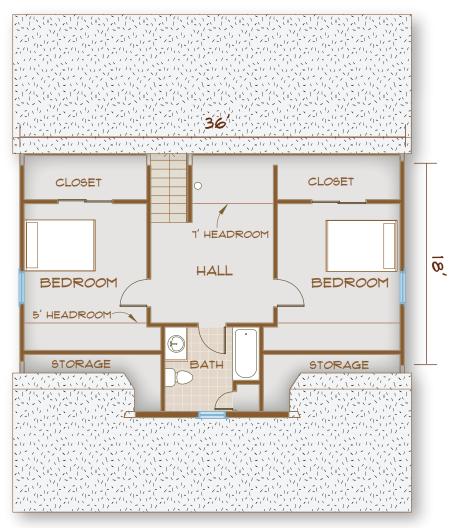

### **Bennington Hybrid**

Crossing from timber frame into stick-built construction as you climb the stairs, you'll notice... nothing. The transition between the two building styles is seamless.

A large central hallway opens onto two bedrooms and a full bath. Each bedroom has its own large closet, and the bathroom is roomy and bright.

> UPPER FLOOR 648 SF

FRONT ELEVATION