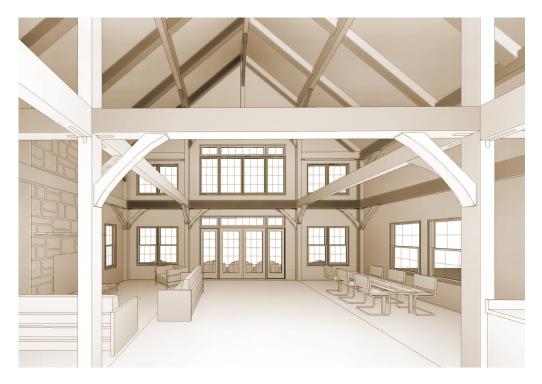

#### The Rooms

The dining and living area can be defined by walls or left wide open to take advantage of the abundant common space. Lounge by the fire while keeping tabs on the action in the kitchen, or watch the kids play nearby as the adults relax after a big family dinner.

The second-floor landing of the house provides a sweeping view of the living area below, even allowing a peek at what's headed out of the kitchen to the dining room table!

Two cozy bedrooms share a full bath and look out over the back lawn and gardens.

#### The Greenfield: Make a grand impression

MAIN FLOOR INTERIOR VIEW