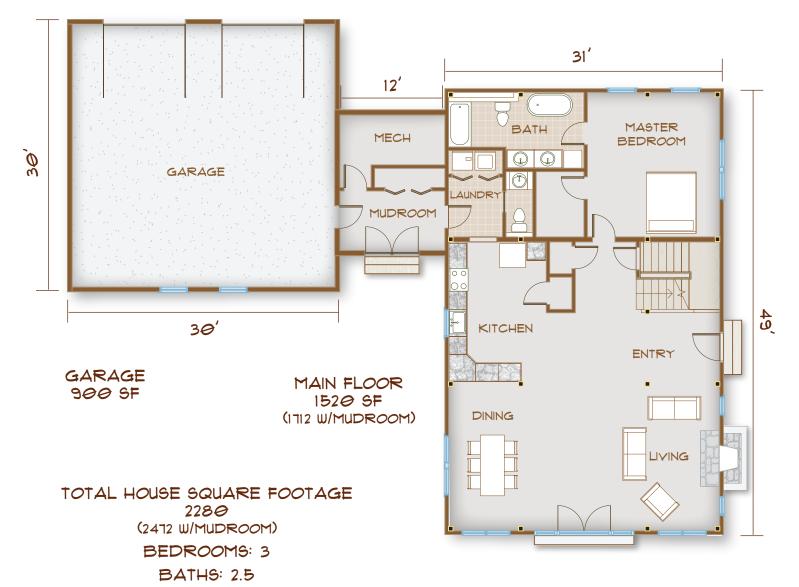

The Greenfield is deceptively imposing. Yes, it's large enough to host a holiday party for a small company in its wide-open common area, and grand enough that its double-door front entry flanked by wide sidelights make perfect aesthetic sense. But what looks like a tasteful extension of an already grand home is actually a sizeable garage that can house your cars, lawn equipment, tools, and maybe a home office upstairs!

What does that leave? Surrounding the sky-high living/dining area are three spacious bedrooms – including a master suite on the first floor.

www.brookspostandbeam.com

#### The Rooms

The dining and living area can be defined by walls or left wide open to take advantage of the abundant common space. Lounge by the fire while keeping tabs on the action in the kitchen, or watch the kids play nearby as the adults relax after a big family dinner.

The oft-requested first floor master bedroom suite is set apart at the back of the house, complete with a spacious bathroom and walk-in closet.

Opting for the mudroom means accessing the garage without going outside, plus room for mechanical systems and dirty boots on the first floor! Laundry and a half bath off this side entrance are conveniently close to the kitchen.

## The Greenfield

A 30' x 30' garage, tucked away in plain sight, has room for at least two vehicles and all your gadgets. The second floor of the garage is yours to name: Office? Exercise room? Studio?