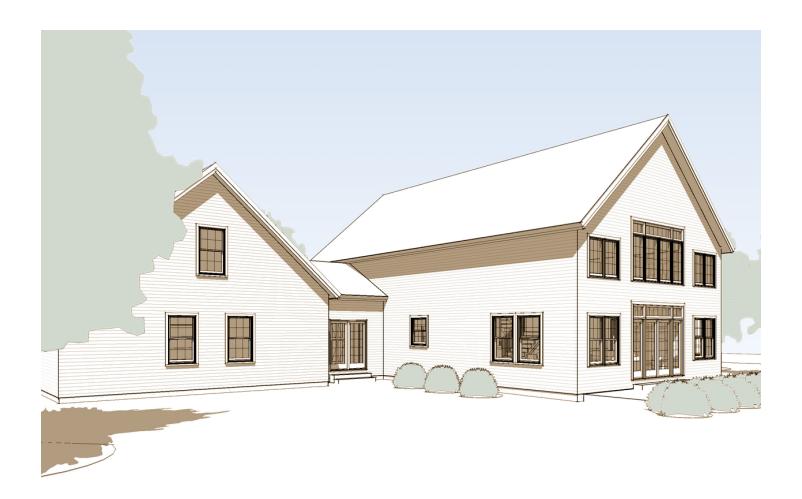

# The Greenfield Make a grand impression

First impressions mean a lot. From the moment it first comes into view, The Greenfield tells a story of striking solidity. It's clear this home stakes a claim to the land it stands on and nurtures those who live comfortably inside.

The Greenfield is deceptively imposing. Yes, it's large enough to host a holiday party for a small company in its wide-open common area, and grand enough that its double-door front entry flanked by wide sidelights make perfect aesthetic sense. But what looks like a tasteful extension of an already grand home is actually a sizeable garage that can house your cars, lawn equipment, tools, and maybe a home office upstairs!

What does that leave? Surrounding the sky-high living/dining area are three spacious bedrooms – including a master suite on the first floor.

www.brookspostandbeam.com