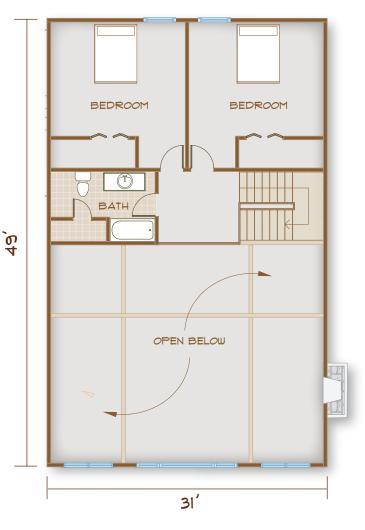

What does that leave? Surrounding the sky-high living/dining area are three spacious bedrooms – including a master suite on the first floor.

www.brookspostandbeam.com

The second-floor landing of the house provides a sweeping view of the living area below, even allowing a peek at what's headed out of the kitchen to the dining room table!

Two cozy bedrooms share a full bath and look out over the back lawn and gardens.

UPPER FLOOR