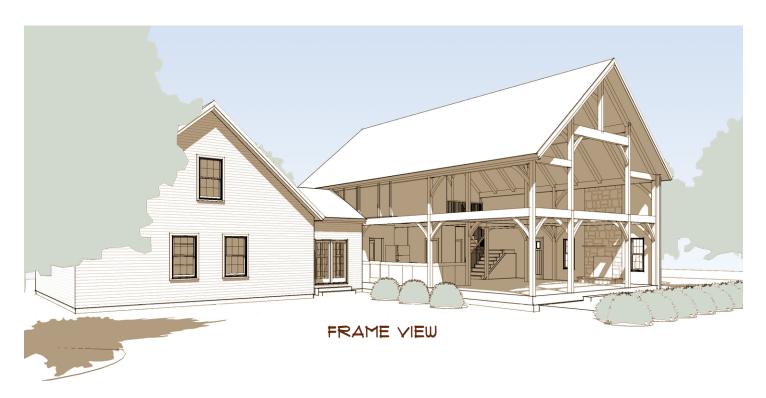

The Greenfield is deceptively imposing. Yes, it's large enough to host a holiday party for a small company in its wide-open common area, and grand enough that its double-door front entry flanked by wide sidelights make perfect aesthetic sense. But what looks like a tasteful extension of an already grand home is actually a sizeable garage that can house your cars, lawn equipment, tools, and maybe a home office upstairs!

## The Greenfield

A 30' x 30' garage, tucked away in plain sight, has room for at least two vehicles and all your gadgets. The second floor of the garage is yours to name: Office? Exercise room? Studio?