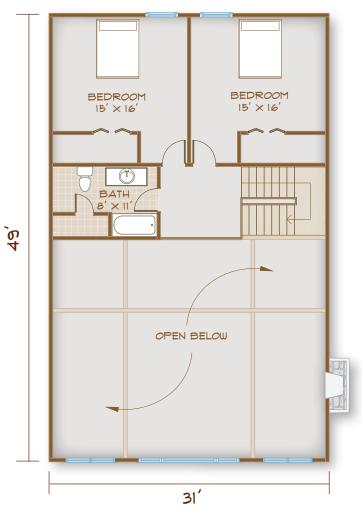

The second-floor landing of the house provides a sweeping view of the living area below, even allowing a peek at what's headed out of the kitchen to the dining room table!

Two cozy bedrooms share a full bath and look out over the back lawn and gardens.

UPPER FLOOR