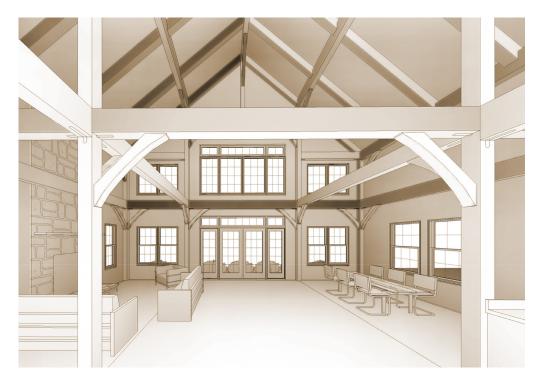

#### The Rooms

The dining and living area can be defined by walls or left wide open to take advantage of the abundant common space. Lounge by the fire while keeping tabs on the action in the kitchen, or watch the kids play nearby as the adults relax after a big family dinner.

#### The Greenfield: Make a grand impression

MAIN FLOOR INTERIOR VIEW