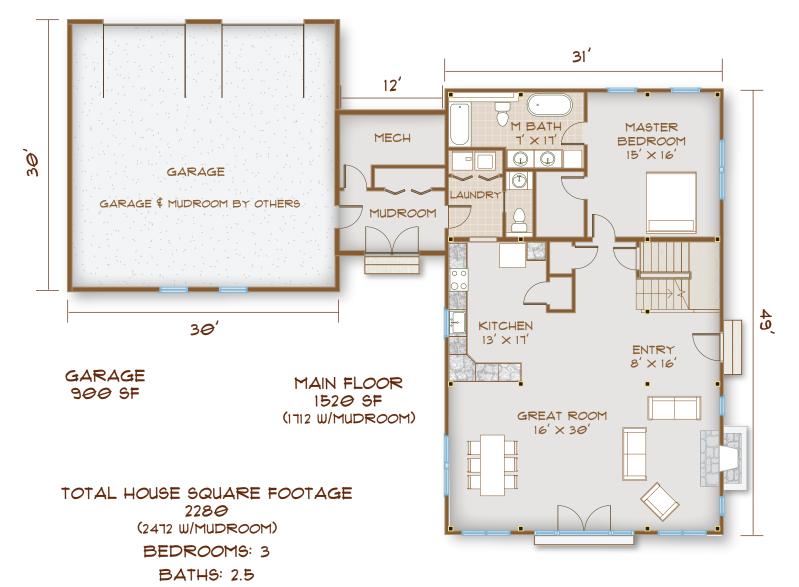

The Greenfield is deceptively imposing. Yes, it's large enough to host a holiday party for a small company in its wide-open common area, and grand enough that its double-door front entry flanked by wide sidelights make perfect aesthetic sense. But what looks like a tasteful extension of an already grand home is actually a sizeable garage that can house your cars, lawn equipment, tools, and maybe a home office upstairs!

What does that leave? Surrounding the sky-high living/dining area are three spacious bedrooms – including a master suite on the first floor.

www.brookspostandbeam.com

#### The Rooms

The dining and living area can be defined by walls or left wide open to take advantage of the abundant common space. Lounge by the fire while keeping tabs on the action in the kitchen, or watch the kids play nearby as the adults relax after a big family dinner.

The oft-requested first floor master bedroom suite is set apart at the back of the house, complete with a spacious bathroom and walk-in closet.

Opting for the mudroom means accessing the garage without going outside, plus room for mechanical systems and dirty boots on the first floor! Laundry and a half bath off this side entrance are conveniently close to the kitchen.

## The Greenfield

A 30' x 30' garage, tucked away in plain sight, has room for at least two vehicles and all your gadgets. The second floor of the garage is yours to name: Office? Exercise room? Studio?

The second-floor landing of the house provides a sweeping view of the living area below, even allowing a peek at what's headed out of the kitchen to the dining room table!

Two cozy bedrooms share a full bath and look out over the back lawn and gardens.