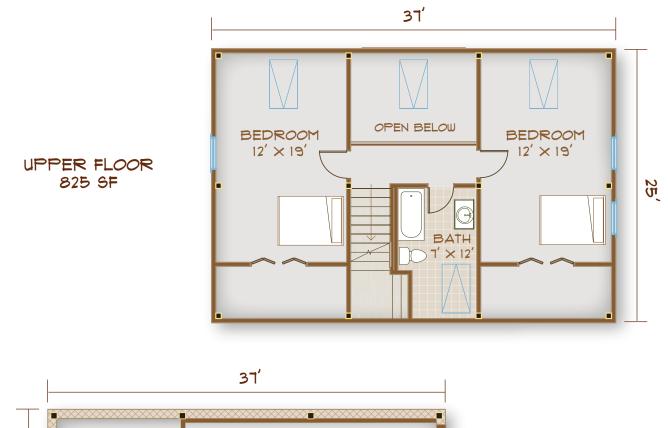

## **The Monadnock**

Both bedrooms and the bathroom on the second floor receive natural light from skylights and offer plenty of room to stretch out. The walkout basement includes a large bedroom (or bonus room) and full bath with a separate entrance.