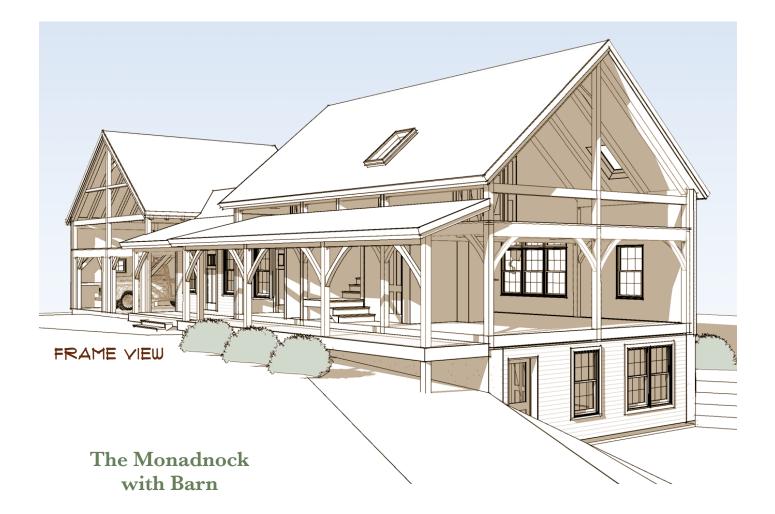

### The Monadnock with Barn

This variation on The Monadnock kit combines it with The Ell and Attitash Barn kits to create a DIY dream home!

The Monadnock, named after the picturesque southern New Hampshire mountain, was designed with scenic views in mind. Large windows, skylights and a deck allow for appreciation of the surrounding natural world.

For a strong dose of practicality, this version of the popular Monadnock design adds the mid-sized 1-1/2 story Attitash Barn with two bays for cars or large equipment and a second floor that could be used for storage, or as a workshop or play area.

Sandwiching The Ell kit between The Attitash and The Monadnock widens the overall visual appeal. Treat this like a breezeway with some casual seating and potted plants, or, make it your mudroom and expand the kitchen! At 12' x 16', The Ell is large enough to include a first-floor laundry room or bathroom.

The main entry doubles as a mudroom – a little help keeping the floors clean!

The Ell, included in this version of The Monadnock as an enclosed breezeway, connects the house to an appealing and useful barn. Stow farm equipment or your cars here, and turn the second level into an office or exercise space.