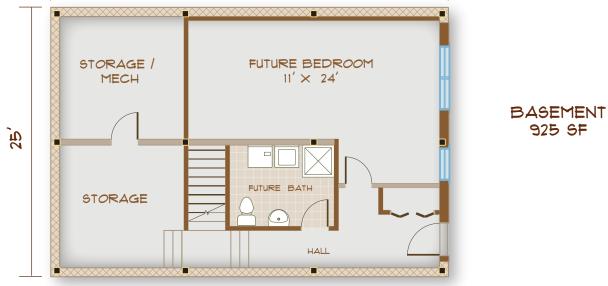

## **The Monadnock**

Both bedrooms and the bathroom on the second floor receive natural light from skylights and offer plenty of room to stretch out. The walkout basement includes a large bedroom (or bonus room) and full bath with a separate entrance.