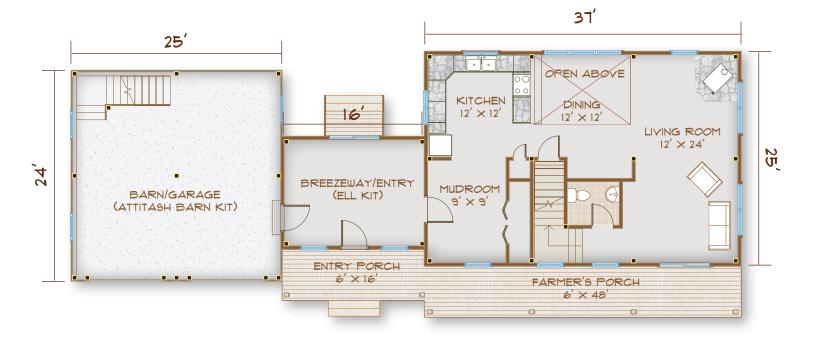

#### The Rooms

Enjoy sunlight, open spaces, and an appreciation of the outdoors!

Eat under a light-drenched, two-story ceiling in the dining room, conveniently adjacent to both the kitchen and an expansive living room.

The main entry doubles as a mudroom – a little help keeping the floors clean!

The Ell, included in this version of The Monadnock as an enclosed breezeway, connects the house to an appealing and useful barn. Stow farm equipment or your cars here, and turn the second level into an office or exercise space.

BARN 600 SF TOTAL HOUSE SQUARE FOOTAGE (NOT INCLUDING BASEMENT) 1942 BEDROOMS: 2 OR 3 BATHS: 1.5 OR 2.5

MAIN FLOOR

603-654-3210 • 208 Pettingill Hill Road, Lyndeborough, NH