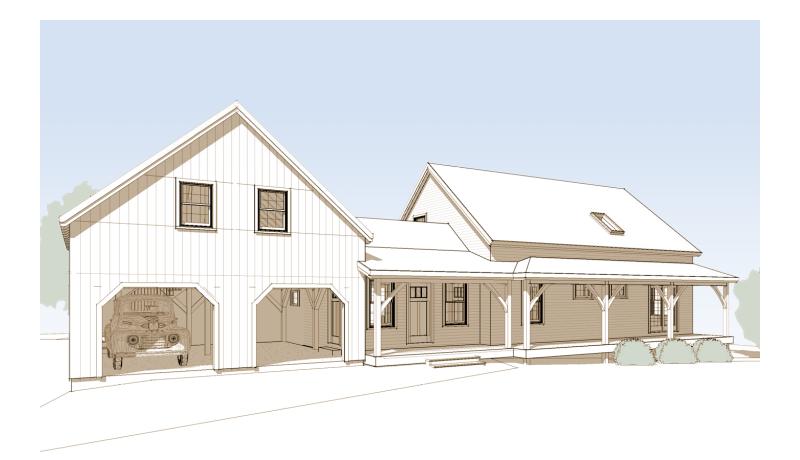

### The Monadnock with Barn

This variation on The Monadnock kit combines it with The Ell and Attitash Barn kits to create a DIY dream home!

The Monadnock, named after the picturesque southern New Hampshire mountain, was designed with scenic views in mind. Large windows, skylights and a deck allow for appreciation of the surrounding natural world.

For a strong dose of practicality, this version of the popular Monadnock design adds the mid-sized 1-1/2 story Attitash Barn with two bays for cars or large equipment and a second floor that could be used for storage, or as a workshop or play area.

Sandwiching The Ell kit between The Attitash and The Monadnock widens the overall visual appeal. Treat this like a breezeway with some casual seating and potted plants, or, make it your mudroom and expand the kitchen! At 12' x 16', The Ell is large enough to include a first-floor laundry room or bathroom.

The main entry doubles as a mudroom – a little help keeping the floors clean!

The Ell, included in this version of The Monadnock as an enclosed breezeway, connects the house to an appealing and useful barn. Stow farm equipment or your cars here, and turn the second level into an office or exercise space.