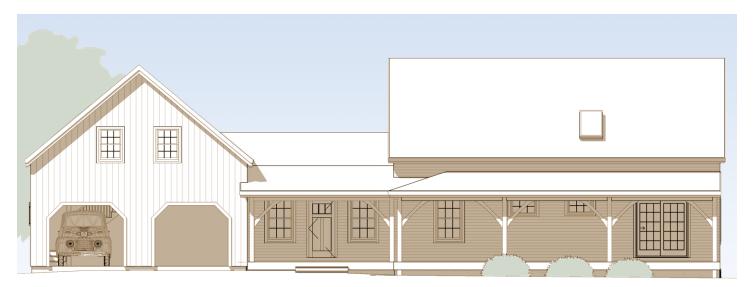

### The Monadnock with Barn

This variation on The Monadnock kit combines it with The Ell and Attitash Barn kits to create a DIY dream home!

The Monadnock, named after the picturesque southern New Hampshire mountain, was designed with scenic views in mind. Large windows, skylights and a deck allow for appreciation of the surrounding natural world.

For a strong dose of practicality, this version of the popular Monadnock design adds the mid-sized 1-1/2 story Attitash Barn with two bays for cars or large equipment and a second floor that could be used for storage, or as a workshop or play area.

Sandwiching The Ell kit between The Attitash and The Monadnock widens the overall visual appeal. Treat this like a breezeway with some casual seating and potted plants, or, make it your mudroom and expand the kitchen! At 12' x 16', The Ell is large enough to include a first-floor laundry room or bathroom.

The main entry doubles as a mudroom – a little help keeping the floors clean!

The Ell, included in this version of The Monadnock as an enclosed breezeway, connects the house to an appealing and useful barn. Stow farm equipment or your cars here, and turn the second level into an office or exercise space.

# **The Monadnock**

FRONT ELEVATION

603-654-3210 • 208 Pettingill Hill Road, Lyndeborough, NH